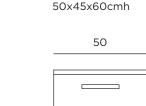

# Adept Bedside Table

The Adept Bedside Table in light oak brings clean, elegant modern lines and two extra soft-close drawers worth of storage to your bedroom.

Designed in New Zealand by Città







#### MATERIAL

American Oak

## COLOUR

Natural Oak SNP0099



## DIMENSIONS Packaged

45

Assembled



23.5kg 21kg

54x52x64cmh



# ASSEMBLY

Assembly not required

#### WEIGHT

Packaged Assembled

CARE/CLEANING INSTRUCTIONS

Clean with a soft damp cloth and water only. Do not use chemical cleaners on any surfaces. Avoid leaving water sitting on the wood as this can cause small spots and permanent marks - wipe immediately with a dry cloth. Wipe the lacquered surface using straight strokes not in a circular direction. After wiping the area use a dry cloth to remove any moisture left on the surface. General care: We do not recommend placing your furniture in direct sunlight or near sources of heat. This is due to the natural characteristics of wood as it expands and contracts with changes in humidity. Placing your furniture in these environments may cause the timber to dry out; shrink and