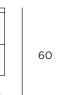

# Adept Bedside Table

The Adept Bedside Table in light oak brings clean, elegant modern lines and two extra soft-close drawers worth of storage to your bedroom.

Designed in New Zealand by Città







#### MATERIAL

American Oak

## COLOUR

Natural Oak SNP0099



## DIMENSIONS Packaged

45

Assembled



23.5kg 21kg

54x52x64cmh



# ASSEMBLY

Assembly not required

#### WEIGHT

Packaged Assembled

CARE/CLEANING INSTRUCTIONS

Clean with a soft damp cloth and water only. Do not use chemical cleaners on any surfaces. Avoid leaving water sitting on the wood as this can cause small spots and permanent marks - wipe immediately with a dry cloth. Wipe the lacquered surface using straight strokes not in a circular direction. After wiping the area use a dry cloth to remove any moisture left on the surface. General care: We do not recommend placing your furniture in direct sunlight or near sources of heat. This is due to the natural characteristics of wood as it expands and contracts with changes in humidity. Placing your furniture in these environments may cause the timber to dry out; shrink and crack. Do not place hot or s