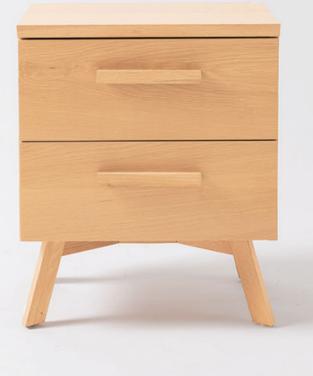

# Adept Bedside Table

The Adept Bedside Table in light oak brings clean, elegant modern lines and two extra soft-close drawers worth of storage to your bedroom.

Designed in New Zealand by Città

#### MATERIAL

American Oak

## COLOUR

Natural Oak SNP0099